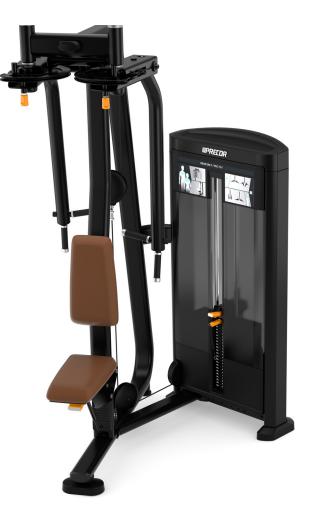

## **RSL0505** Resolute<sup>™</sup> Strength Selectorized Line Rear Delt / Pec Fly III

The Resolute Strength Rear Delt / Pec Fly features dual independent-movement arms that can each be set to 13 starting positions over a 120-degree range to accommodate a wide variety of exercisers and targeted training. The weight tower is offset to the right for most convenient access.

#### **Biomechanically Sound**

The dual-pivoting arms accommodate different arm lengths allowing exercisers to comfortably perform each opening and closing movement while maintaining proper form. The gas-assisted ratcheting seat helps exercisers optimally position their arm height.

#### **Designed to Go the Distance**

The over-sized steel tubing of the Rear Delt / Pec Fly contributes to a more durable product while also giving the tallest of the Resolute line a timeless, contemporary silhouette. Sealed bearings in all pivot points and chromeplated adjustment plates make for quiet operation for years to come.

#### **Focused on the Experience**

With intuitive, clearly marked adjustment points, the Resolute Rear Delt / Pec Fly allows exercisers to transition between the two exercises seamlessly on this single piece of equipment. The word-free instructional placard clearly highlights the two sets of muscles this single machine will work.