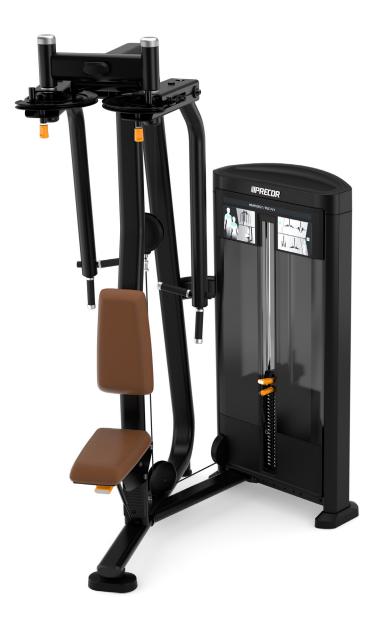

# Resolute™ Strength Selectorized Line Rear Delt / Pec Fly ∭

The Resolute Strength Rear Delt / Pec Fly features dual independent-movement arms that can each be set to 13 starting positions over a 120-degree range to accommodate a wide variety of exercisers and targeted training. The weight tower is offset to the right for most convenient access.

#### **Biomechanically Sound**

The dual-pivoting arms accommodate different arm lengths allowing exercisers to comfortably perform each opening and closing movement while maintaining proper form. The gas-assisted ratcheting seat helps exercisers optimally position their arm height.

#### **Designed to Go the Distance**

The over-sized steel tubing of the Rear Delt / Pec Fly contributes to a more durable product while also giving the tallest of the Resolute line a timeless, contemporary silhouette. Sealed bearings in all pivot points and chromeplated adjustment plates make for quiet operation for years to come.

#### **Focused on the Experience**

With intuitive, clearly marked adjustment points, the Resolute Rear Delt / Pec Fly allows exercisers to transition between the two exercises seamlessly on this single piece of equipment. The word-free instructional placard clearly highlights the two sets of muscles this single machine will work.